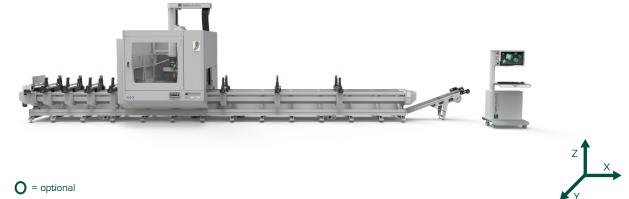

075

# TECHNICAL FEATURES

#### WORKING AREA

= standard

| X axis top face only                               |
|----------------------------------------------------|
| • X axis top face + ends                           |
| • Y and Z axes for machining on 2 faces of profile |
| • Y and Z axes for machining on 3 faces of profile |
| • Caxis                                            |
| • D axis                                           |

| DYNAMIC | PERFORMANCE |
|---------|-------------|
| DINAMO  |             |

X axis speed

583 mm x 360 mm 454 mm x 360 mm -10° ; +370° -10° ; +190°

7925 mm - 10085 mm - 17045 mm - 19205 mm 6755 mm - 8915 mm - 15875 mm - 18035 mm

150

180

100

## PROFILE POSITIONING AND LOCKING

| • | Vices with controlled and independent positioning |
|---|------