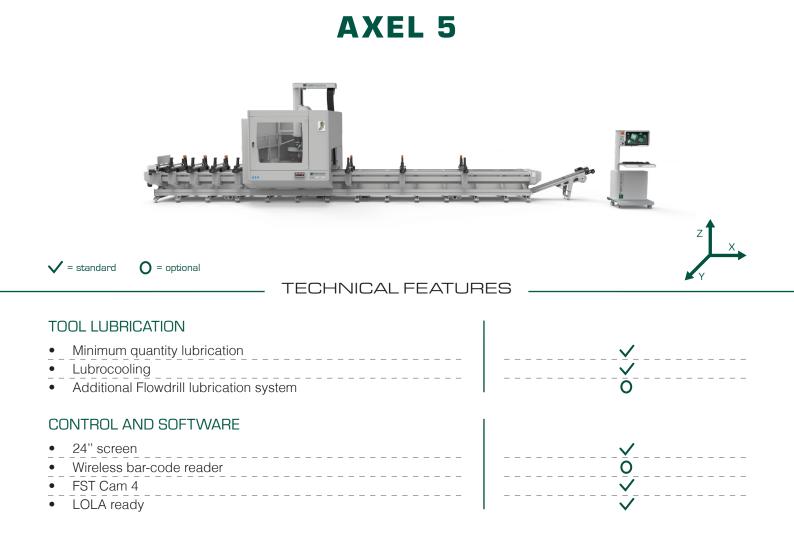

# TECHNICAL FEATURES

## LUBRICATION OF MECHANICAL COMPONENTS

 Automatic lubrication of straight guide blocks and recirculating ball screw lead screws