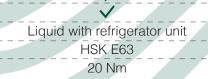

#### ELECTROSPINDLE

- Electrospindle 22 kW 24000 rpm
- Rigid tapping
- Cooling
- Tool collet
- Rated torque