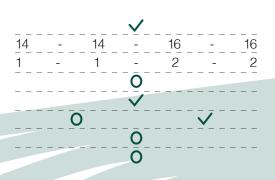

#### WORKING AREA

= standard

| X axis top face only                               |
|----------------------------------------------------|
| • X axis top face + ends                           |
| • Y and Z axes for machining on 2 faces of profile |
| • Y and Z axes for machining on 3 faces of profile |
| • Caxis                                            |
| • D axis                                           |